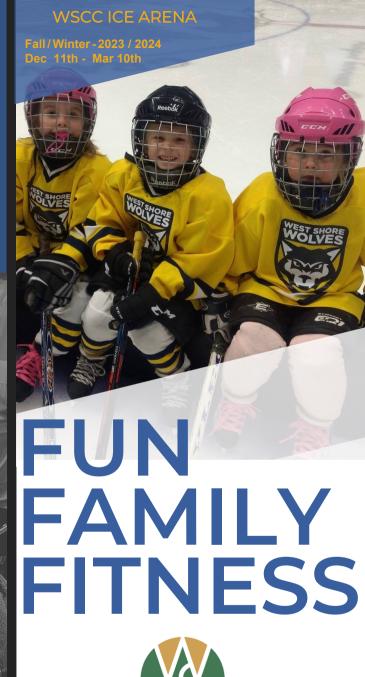

## YOUTH LEARN TO PLAY HOCKEY

This program is for kids ages 4 - 8 years old, who want to have fun while learning the skills necessary for the game of hockey. We do have limited equipment for skaters to rent out during the session