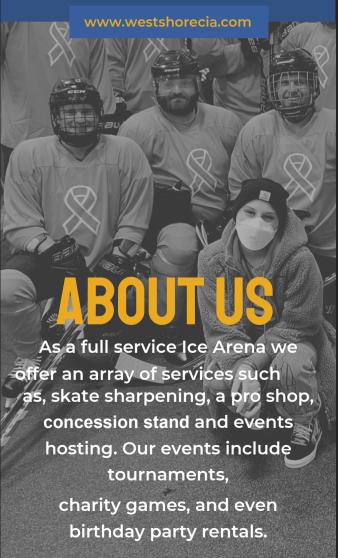

is where everyone begins.

# YOUTH LEARN TO PLAY HOCKEY

This program is for kids ages 4 - 8 years old, who want to have fun while learning the skills necessary for the game of hockey. We do have limited equipment for skaters to rent out during the session

## YOUTH HOCKEY

This program covers ages 6 to 18 years old.

Each skater participates in a draft skate and is placed on a team based on their rating. WE TURN NO ONE AWAY REGARDLESS OF EXPERIENCE OR SKILL!

## ADULT DRAFT LEAGUE

This is a fun recreational league that emphasizes enjoying the game of hockey and also adding some competition. Individuals 18 years or older participate in this league. A mix of experienced and new skaters.

# **GET IN TOUCH**

- tlandino@westshore.edu
- 231-843-9712
  - 3000 Stiles Rd. Scottville, MI 49454









### **PUBLIC SKATE**

ADMISSION - \$5 SKATE RENTAL - \$3 FAMILY PASS - \$25

(admission & skate rental up to 5 people)

### FREESTYLE SKATE

ADMISSION - \$10 SKATE RENTAL - \$3

<u>Mon</u> <u>5p - 5:50pm</u>

Sat 1p - 2:50pm

Mon - Fri 11am - 12:50pm

Sun 1p - 2:50pm

### STICKS & PUCKS

ADMISSION - \$9 SKATE RENTAL - \$3

Helmets mandatory
\*Full cage required for under 18 \*

Mon - Fri 1p - 2:20pm

Mon/Tues/Thurs 3:30p - 4:50pm

Wed 4:30p - 5:50pm

### **DROP-IN HOCKEY**

ADMISSION - \$12 GOALIES - FREE

LIMITED TO 20 SKATERS & 2 GOALIES 18+ ONLY, FULL EQUIPTMENT REQUIRED

Sun 8p-9:20pm

\*Starts October 6th\*





These schedules are subject to change due to unexpected closures. For maintenance needs, schedule conflicts, and holidays

Users are advised to verify the availability